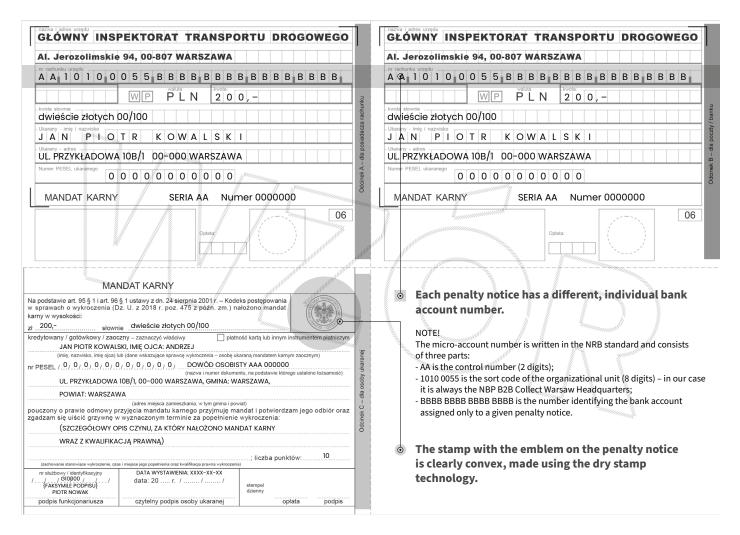

# A MODEL penal notice can be found below.

A model penalty notice in colour is available at:

## http://www.canard.gitd.gov.pl/cms/web/portal/wezwanie/wzory-dokumentow

# HOW TO CHECK AUTHENTICITY OF A NOTICE SENT BY POST?

- the notice is sent by registered mail the Chief Inspectorate of Road Transport never sends it by mail without confirmation of receipt<sup>3</sup> nor by electronic means of communication;
- the bank account number includes numbers (from 3 to 10) <u>1010 0055</u> this is the number of the account at the National Bank of Poland, which holds accounts only for public entities;
- the seal with the emblem on the notice is clearly convex, made using dry stamp technology.